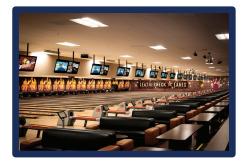

#### **Leatherneck Lanes Video Monitors**

Investment: \$850 per month

- Annual Impressions: 60.000
- 40 Hi-Definition monitors
- 20 second duration
- 1920 W x 1080 H
- · Ability to refresh monthly