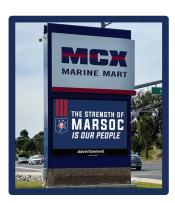

### **Mainside MCX Marquee**

Investment: \$2,500 per month

- Annual Impressions: 1.7 million
- One slot runs 6 hours, 3 times per week
- Stoplight location ad seen multiple times before light change
- Corner for Cane's and Starbucks drive-thru Increases visibility