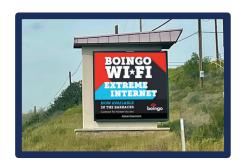

#### **Digital Roadside Marquee**

Investment: \$5,000 per month

- Annual Impressions: 8 million
- One slot runs 6 hours, 3 times per week at 3 gate locations
- 7 Gate Locations: Main Gate, San Luis Rey, Fallbrook, Del Mar, Las Pulgas, San Mateo, and San Onofre
- Static slide or allows for up to a 7 sec Video clip