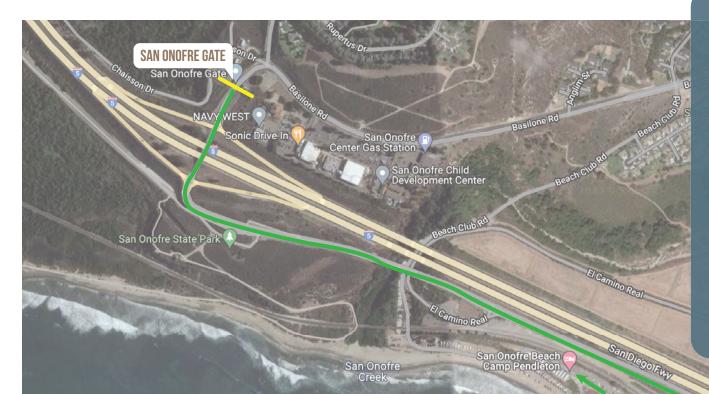

## DRIVING DIRECTIONS

Group Campsite

ID CHECK

San Onofre State Beach

San Onofr

- From Interstate-5, exit Basilone Rd
- Head southwest on Basilone Rd toward Old Hwy 101/Old Pacific Hwy
- Continue onto Old Hwy 101/Old
  Pacific Hwy
- Turn Right at Beach Club Rd (one mile past the El Camino Real stoplight)
- Continue straight through four way stop.
- KEEP RIGHT Show military ID or group pass to the guard station and indicate that you are visiting San Onofre Beach, Camp Pendleton Continue straight and pass through the open fence gate ahead.

an Onofi > State

TURN RIGHT ON

**BEACH CLUB RD.** 

Bldg 51811 Camp Pendleton, CA Guest Services: (760) 725-7313