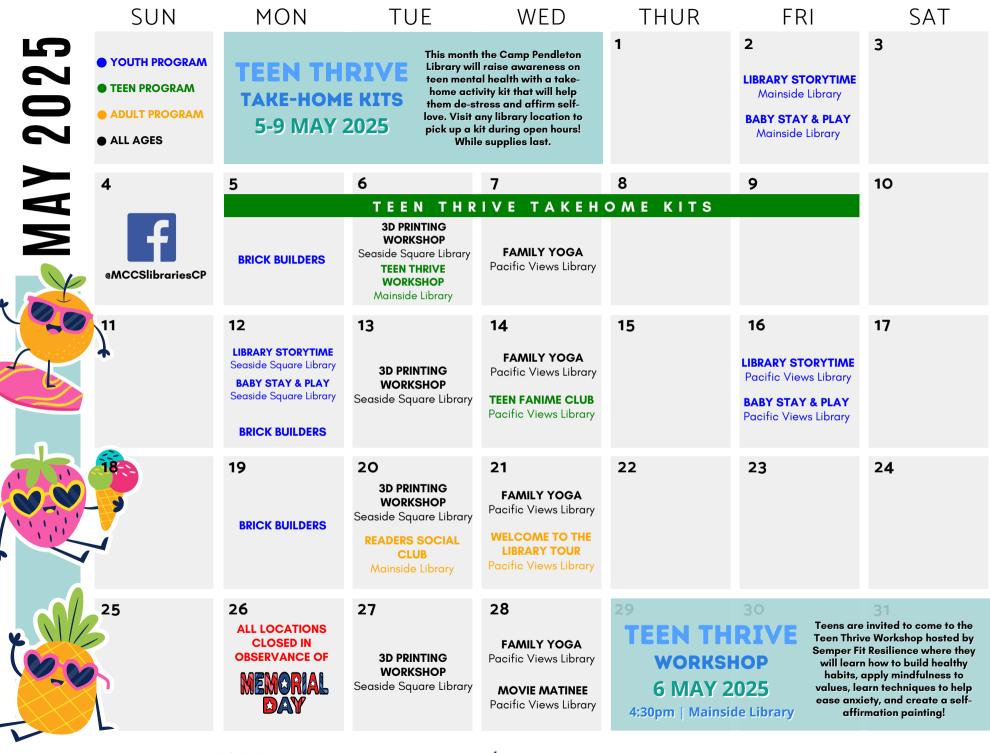

# MARINE & Libraries MAY 2025 | EVENTS & PROGRAMS

# FAMILY YOGA WEDNESDAYS 10:00AM

Pacific Views Library (Hosted by the Naval Hospital Health & Wellness)

Strengthen bonds and bodies with family yoga! Stay active, be mindful, and spend quality time together.

# 3D PRINTING WORKSHOP TUESDAYS 1:30PM

Seaside Square Library
Stop by the Seaside Square
Library to learn about 3D printing!
Ages 5+. Supervision required for
younger patrons.

# **MOVIE MATINEE**

# **MONTHLY 2:00PM**

 ${}^{\star}\text{Location to rotate monthly.}$ 

\*Movie subject to change.

05/28/25 - Pacific Views Library

We will be showing family friendly movies every fourth Wednesday of the month in the Children's section of the library.

## **BRICK BUILDERS**

# **MONDAYS 2:30PM**

ALL OPEN BRANCHES
If you love creating with LEGO bricks, then this is the place to be! Your creativity will take the spotlight as you build whatever you can imagine.
We provide the bricks, you make all the amazing things! Kids all ages.

# LIBRARY STORYTIME

## **MONDAY/FRIDAY 9:30AM**

**First Friday** - Mainside Library **Second Monday**- Seaside Square
Library

Third Friday - Pacific Views Library Children of all ages (with a favorite adult) can have fun with engaging books, songs, and activities as they build their early literacy skills at our library storytimes! 0-6yrs

# **BABY STAY & PLAY**

# MONDAY/FRIDAY 10:00AM

**First Friday** - Mainside Library **Second Monday** - Seaside Square Library

**Third Friday**- Pacific Views Library Enjoy our baby stay & play hour where we bring out imaginative toys for your little ones to play with while you get to know other parents. 0-2yrs \*Supervision is required

# **TEEN FANIME CLUB**

#### **SECOND WEDNESDAY 2:30PM**

\*Location to rotate monthly

**05/14/25** - Pacific Views Library Looking to fan out about anime and manga with likeminded friends? Library staff will provide guided conversations, activities, and crafts about popular anime, manga, and kawaii culture. 8-17yrs.

#### **WELCOME TO THE LIBRARY**

#### **MONTHLY 2:00PM**

\*Location to rotate monthly

**05/21/25** - Pacific Views Library
Come to the Library for a hands-on
program to explore what the library
offers in its physical and digital
spaces, monthly programs, and more!

#### **READERS SOCIAL CLUB**

Third Tuesday 5:00PM - Mainside

Library

Join our open book club where there's no assigned reading! Bring your current book and share what you're enjoying with fellow readers, discovering new titles along the way. 18yrs+.

ON MONDAY 05/26/25 IN
OBSERVANCE OF MEMORIAL DAY.